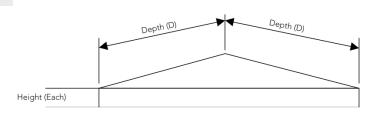

| ١ | /_ | 3            | U | 4 | _ | Р |
|---|----|--------------|---|---|---|---|
|   | _  | $\mathbf{U}$ | v | u | - |   |

| Model    | Y-306-P                           |
|----------|-----------------------------------|
| Product  | Floating Shelf                    |
| Size     | 10 3/4"(W) x10 3/4"(D) x1 1/4"(H) |
| Slope    | 1/8"                              |
| Hardware | Included, Concealed               |